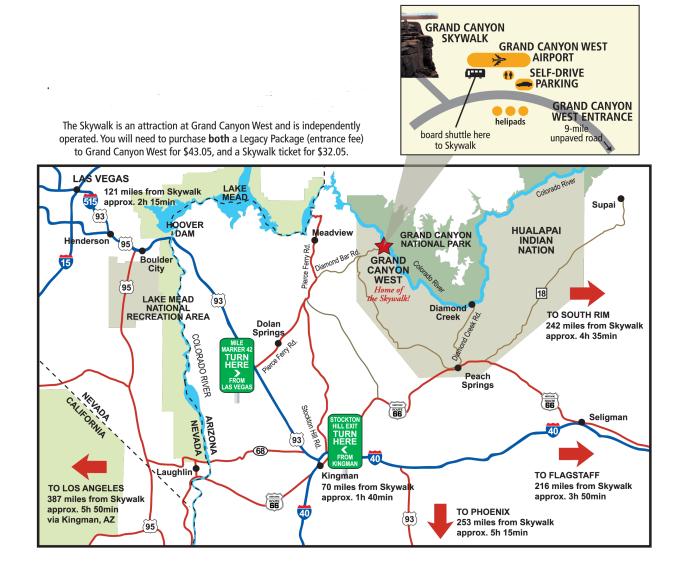

## Directions from Williams, AZ (Approximately 181 miles, or about 4 hours)

- Take Interstate 40 West toward Los Angeles. Travel about 113 miles.
- In Kingman, take Exit 51 to Stockton Hill Road (North). Travel 42 miles North on Stockton Hill Road.
- Turn right (North) on Pierce Ferry Road. Travel about 7.3 miles on Pierce Ferry Road.
- At approximately mile marker 29, turn right (East) on Diamond Bar Road. Travel about 20 miles on Diamond Bar Road (please note that about 9 miles are unpaved by graded regularly).
- Diamond Bar Road ends at the Grand Canyon West Airport, entrance to Grand Canyon West and home of the Grand Canyon Skywalk!