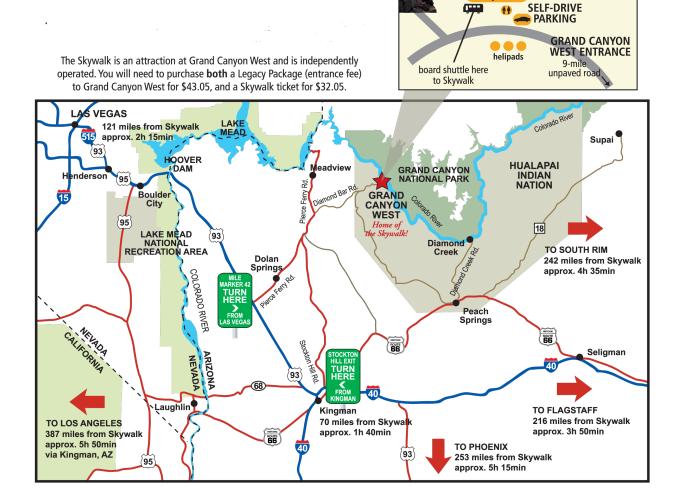

## Directions from St. George (Approximately 242 miles, or about a 4.5-hour drive)

- Take Interstate 15 South toward Las Vegas. Travel about 116 miles.
- Take US-93/US-95 South toward Boulder City. Travel about 26 miles on 93/95.
- Turn left to stay on US 93 South. Travel about 50 miles on US 93.
- At about mile marker 42, turn left (North) onto Pierce Ferry Road (Signs indicated Dolan Springs/Meadview City/Pierce Ferry exit). Travel about 30 miles on Pierce Ferry Road.
- At approximately mile marker 29, turn right (East) on Diamond Bar Road. Travel about 20 miles on Diamond Bar Road (please note that about 9 miles are unpaved by graded regularly).
- Diamond Bar Road ends at the Grand Canyon West Airport, entrance to Grand Canyon West and home of the Grand Canyon Skywalk!