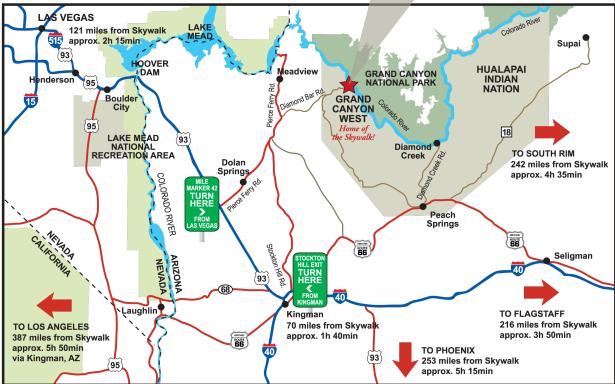

## Directions from Las Vegas (Approximately 125 miles, or about a 2.5-hour drive)

- From "The Strip" -- Head South on Interstate 15 toward Los Angeles. Take exit 34 to I-215 East toward Henderson. Travel approximately 12 miles on 215 East.
- Take exit to merge onto US-93/US-95 South toward Boulder City. Travel about 12 miles on US 93.
- Turn left to stay on US 93 South. Travel about 50 miles on US 93.
- At about mile marker 42, turn left (North) onto Pierce Ferry Road (Signs indicated Dolan Springs/Meadview City/Pierce Ferry exit). Travel about 30 miles on Pierce Ferry Road.
- At approximately mile marker 29, turn right (East) on Diamond Bar Road. Travel about 20 miles on Diamond Bar Road (please note that about 9 miles are unpaved by graded regularly).
- Diamond Bar Road ends at the Grand Canyon West Airport, entrance to Grand Canyon West and home of the Grand Canyon Skywalk!