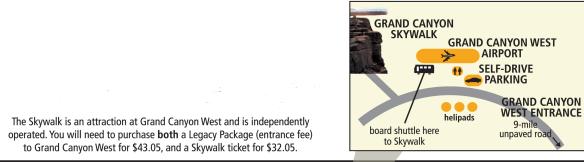

he Strip" -- Head South on Interstate 15 toward Los Angeles. Take exit 34 to I-215 East toward Henderson. Travel approximately 12 miles on 215 East.
- Take exit to merge onto US-93/US-95 South toward Boulder City. Travel about 12 miles on US 93.
- Turn left to stay on US 93 South. Travel about 50 miles on US 93.
- At about mile marker 42, turn left (North) onto Pierce Ferry Road (Signs indicated Dolan Springs/Meadview City/Pierce Ferry exit). Travel about 30 miles on Pierce Ferry Road.
- At approximately mile marker 29, turn right (East) on Diamond Bar Road. Travel about 20 miles on Diamond Bar Road (please note that about 9 miles are unpaved by graded regularly).
- Diamond Bar Road ends at the Grand Canyon West Airport, entrance to Grand Canyon West and home of the Grand Canyon Skywalk!